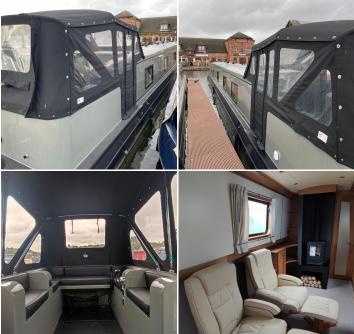

Step into the spacious L-shaped dinette, a versatile space that effortlessly transforms into a comfortable double bed, offering a restful night's sleep without compromising on style. Enjoy your meals surrounded by panoramic views of serene waterways or relax with a book, bathed in the gentle glow of the overhead reading lights.

Unwind in the inviting lounge area, featuring a state-of-the-art 32" television for your entertainment. As you soak in the panoramic vistas, the heart-warming ambiance is enhanced by the presence of a 4.5kw solid fuel stove, providing both visual and physical warmth.