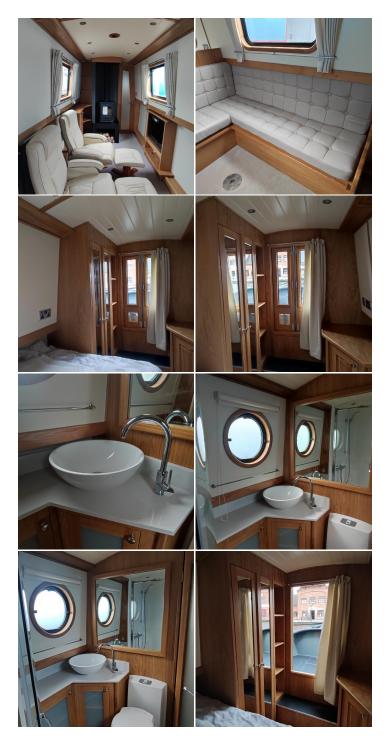

Retire to the tranquil master cabin, where a plush double berth awaits, ensuring rejuvenating nights aboard. The master cabin boasts thoughtful storage solutions, including overhead cupboards equipped with convenient reading lights for evening relaxation. With two spacious drawers beneath the bed and a generous double wardrobe, you'll have ample space to stow away your belongings.