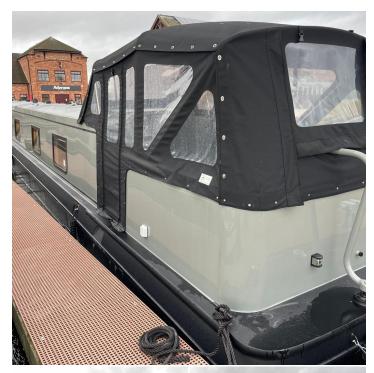

### Description

Introducing the Pioneering All Electric 60ft Narrowboat - A Lakeland Leisure Estates Innovation

Discover the future of boating with our revolutionary creation, the Brand New All Electric 60ft Narrowboat. As the first of its kind from Lakeland Leisure Estates, this cutting-edge vessel has been meticulously crafted to redefine your boating experience. Designed by the renowned Collingwood, this masterpiece promises unmatched luxury and eco-conscious exploration.

Embrace the future of boating with our eco-conscious design. The All Electric 60ft Narrowboat is a testament to Lakeland Leisure Estates' commitment to sustainable exploration. The all-electric propulsion system ensures a clean and silent journey, minimizing your carbon footprint without compromising on performance.