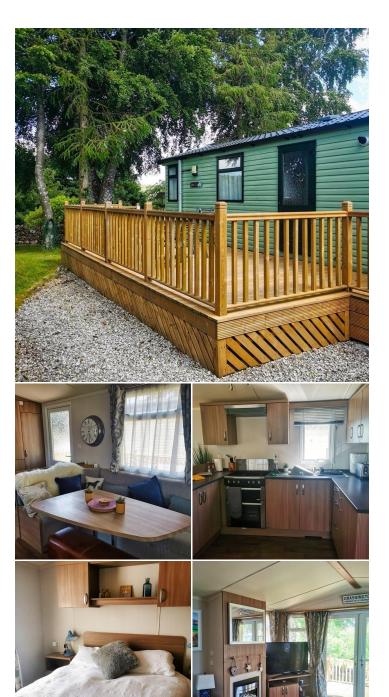

## 2015 Swift Burgundy

Price: £42,000

Description

The 2015 Swift Burgundy is a great place to catch up with friends and family. With 35ft in length and 12ft in width, the property provides all the space you need to relax after a day exploring the local area.

The kitchen is well equipped with an integrated fridge and freezer, microwave housing, and storage and drawer units.

The lounge is cosy, with patio doors leading onto the deck area where you can enjoy views of the surrounding countryside. The large dining area comfortably seats five people making it ideal for entertaining guests and there's also plenty of room in the main bedroom with fitted wardrobes, overhead and bedside units. The en-suite bathroom with toilet and vanity unit with hand basin and separate shower room

- 35 ft x 12 ft
- 2 bedrooms
- 2 bathrooms
- Large sun deck area
- Private parking
- License until the end of December 2030