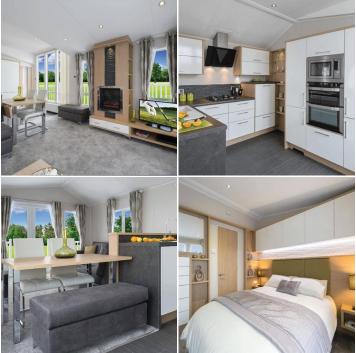

## Description

High ceilings, an abundance of glass, and an open plan layout floods the Linear with natural light. The desirable kitchen benefits from high-gloss cupboard doors, dark worktops, and a designer extractor fan.

A generous open plan living area boasts a freestanding Lshaped sofa, stunning fire surround with feature slate-effect panel, and a space-saving dining table.

The main bedroom has been designed to offer a cool, elegant aesthetic, with the high-end fittings in the family shower room bringing a feeling of opulence. The imposing exterior, contemporary styling and a huge array of features has created a holiday home you'll never want to leave.