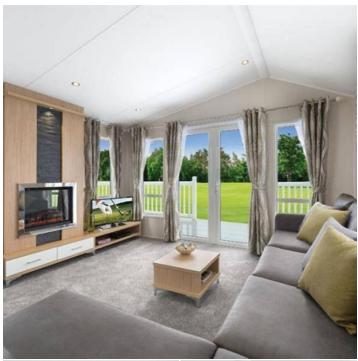

## Description

High ceilings, an abundance of glass, and an open plan layout floods the Linear with natural light. The desirable kitchen benefits from high-gloss cupboard doors, dark worktops, and a designer extractor fan.

A generous open plan living area boasts a freestanding Lshaped sofa, stunning fire surround with feature slate-effect panel, and a space-saving dining table.

The main bedroom has been designed to offer a cool, elegant aesthetic, with the high-end fittings in the family shower room bringing a feeling of opulence. The imposing exterior, contemporary styling and a huge array of features has created a holiday home you'll never want to leave.