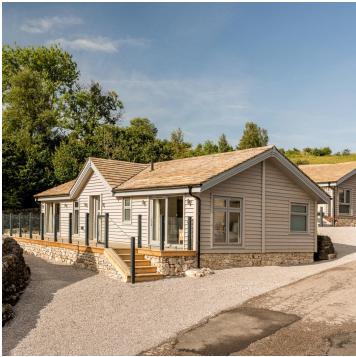

## Description

The last property in the prestigious Thorpe View development at Long Ashes, 4 Thorpe View is a beautifully designed, twobedroom lodge. This holiday lodge oozes luxury and comfort and comes complete with two bedrooms, two bathrooms, a spacious living room, custom designed kitchen, private decking and spectacular views across the Wharfedale Valley

- 2 Bedrooms
- 2 Bathrooms
- Spacious living room
- Custom designed kitchen
- Utility area with stacked washing machine and tumble dryer
- Private decking
- Private parking
- 50 Year Licence (Extendable to 90 years) and 11-month holiday season