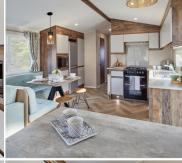

The large open-plan lounge, diner, kitchen creates the ideal hub for everyone to come together. The space is designed to fit seamlessly around your lifestyle, and offers the perfect setting to cook, relax and spend time together. The lounge is perfect for entertaining with a large L-shaped wrap-around sofa bed, and a large coffee table.

If you love cooking the kitchen diner with integrated appliances will be your dream. Built-in appliances including a fridge freezer, microwave, gas oven/grill and hob. The addition of the breakfast bar creates a sociable space while cooking.