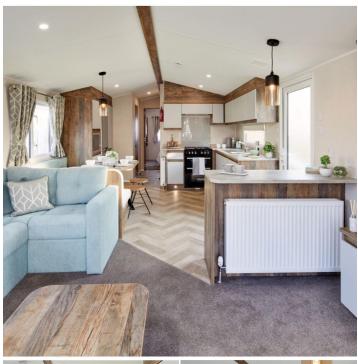

The large open-plan lounge, diner, kitchen creates the ideal hub for everyone to come together. The space is designed to fit seamlessly around your lifestyle, and offers the perfect setting to cook, relax and spend time together. The lounge is perfect for entertaining with a large L-shaped wrap-around sofa bed, and a large coffee table.

If you love cooking the kitchen diner with integrated appliances will be your dream. Built-in appliances including a fridge freezer, microwave, gas oven/grill and hob. The addition of the breakfast bar creates a sociable space while cooking.