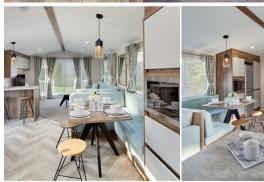

The large open-plan lounge, diner, kitchen creates the ideal hub for everyone to come together. The space is designed to fit seamlessly around your lifestyle, and offers the perfect setting to cook, relax and spend time together. The lounge is perfect for entertaining with a large L-shaped wrap-around sofa bed, and a large coffee table.

If you love cooking the kitchen diner with integrated appliances will be your dream. Built-in appliances including a fridge freezer, microwave, gas oven/grill and hob. The addition of the breakfast bar creates a sociable space while cooking.