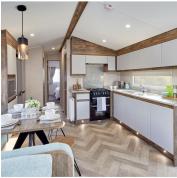

The large open-plan lounge, diner, kitchen creates the ideal hub for everyone to come together. The space is designed to fit seamlessly around your lifestyle, and offers the perfect setting to cook, relax and spend time together. The lounge is perfect for entertaining with a large L-shaped wrap-around sofa bed, and a large coffee table.

If you love cooking the kitchen diner with integrated appliances will be your dream. Built-in appliances including a fridge freezer, microwave, gas oven/grill and hob. The addition of the breakfast bar creates a sociable space while cooking.