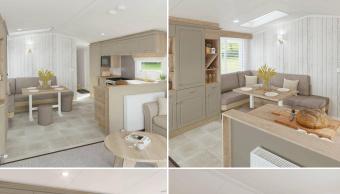

## Description

The Swift Moselle is ready to impress.

Designed with togetherness in mind, this holiday caravan provides a welcoming space for your Yorkshire dales family retreats, featuring an open-plan kitchen-diner creating a cosy, intimate space for sociable family time.

Moselle promises an escape to the country, presenting a modern take on a traditional farmhouse, with brass and wooden features that evoke a feeling of calm and comfort. Enjoy luxury carpet with underlay throughout lounge and bedrooms, plus Tournai Stone effect vinyl flooring in kitchen/dining/main bathroom and Almeria Black flooring in en suite.

The kitchen features a Thetford Cocina glass-fronted oven and grill and 4-burner gas hob all with electronic ignition, plus a full height integrated fridge freezer. In the main bathroom luxuriate in a large shower cubicle with thermostatic shower and glass sliding door.