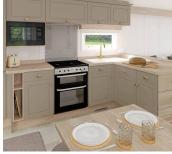

The kitchen features a Thetford Cocina glass-fronted oven and grill and 4-burner gas hob all with electronic ignition, plus a full height integrated fridge freezer. In the main bathroom luxuriate in a large shower cubicle with thermostatic shower and glass sliding door.