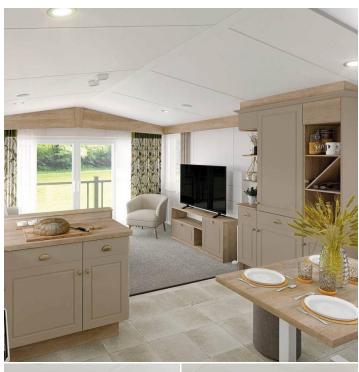

## Description

The Swift Moselle is ready to impress.

Designed with togetherness in mind, this holiday caravan provides a welcoming space for your Yorkshire dales family retreats, featuring an open-plan kitchen-diner creating a cosy, intimate space for sociable family time.

Moselle promises an escape to the country, presenting a modern take on a traditional farmhouse, with brass and wooden features that evoke a feeling of calm and comfort. Enjoy luxury carpet with underlay throughout lounge and bedrooms, plus Tournai Stone effect vinyl flooring in kitchen/dining/main bathroom and Almeria Black flooring in en suite.

The kitchen features a Thetford Cocina glass-fronted oven and grill and 4-burner gas hob all with electronic ignition, plus a full height integrated fridge freezer. In the main bathroom luxuriate in a large shower cubicle with thermostatic shower and glass sliding door.