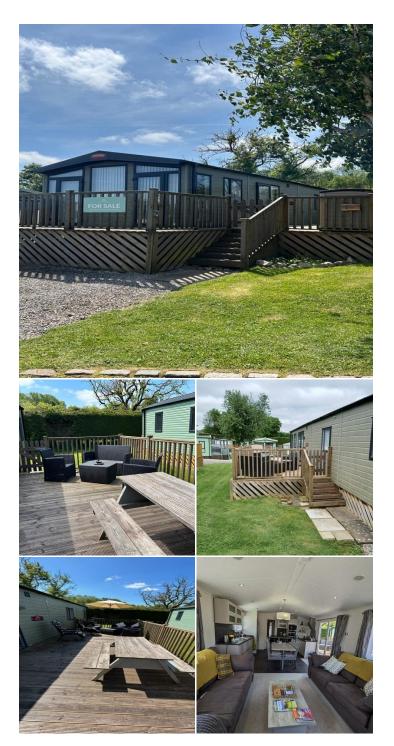

## Plot 63 - Carnaby Envoy

Price: £70,000

## Description

The 40ft x 13ft, 2019 Carnaby Envoy, is a luxurious and revolutionary holiday home that epitomizes open-plan luxury. From the moment you enter, you are greeted by the loft apartment styling, creating an ambiance of urban chic. The feature lighting delicately illuminates the space, highlighting the premium materials used throughout, transforming this sanctuary into a true home away from home.

The Carnaby Envoy's outdoor deck is a spacious and inviting area designed for relaxation and outdoor entertainment. Complete with a storage box including; sun loungers, fold out chairs, a clothes airer and picnic bench, everything required to enjoy the stunning surroundings. Nestled amidst the serene surroundings, it offers a perfect retreat for guests to enjoy the fresh air and soak up the natural beauty.

## **Key Features**

- 40ft x 13ft
- Open plan lounge, kitchen, diner
- 2 bedrooms, family bathroom and en-suite
- Panoramic window
- Private deck for entertaining
- Licence until 31st December 2034.