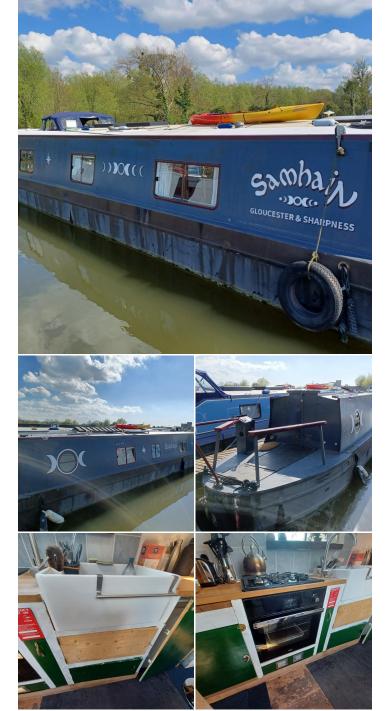

## Samhain - Under offer

65' Narrowboat

Price: £49,000

## Description

Length/ Boat Style:
Year Built:
Layout stern to bow:
Engine and gearbox:
Bearths:
Boat Safety Certificate:
Last Blacking + type:
Hull thickness:
Inspection hatch and location:
P/out or Cassette:
Insulation:
Last Survey;
External Covers
Bowthruster
Side Hatches and location:
Batteries:
Electric Supply:
Galvanic Isolator:
Hot Water Supply:
Cabin Heating;
Cacht I heating;
Cacht I heating;
Cast Survey:
Cast Survey:
Cast Survey:
Cast Survey:
Cast Survey:
Caver Survey:
Calve Hatches and location:
Batteries:
Electric Supply:
Cast Survey:
C