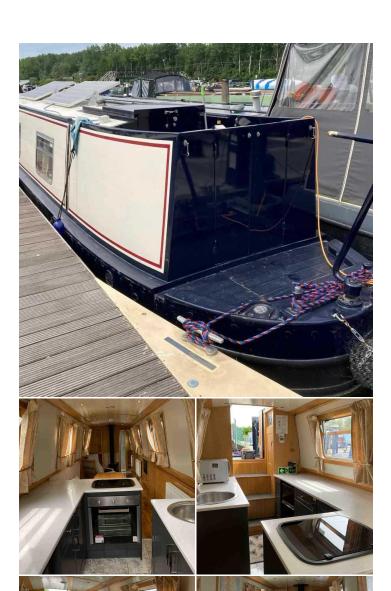

## **Southern Cross** 60 ft Semi Trad Stern

Price: £98,500

Description
Length/ Boat Style:
Year Built:
Hull By/ Fit out by.
Layout stern to bow.
Engine and gearbox:
Engine Service:
Berths:
Boat Safety Certificate:
Last Blacking:
Galvanic Isolator
Toilet:
Internal cabin height:
Insulation:
Batteries:
Electric Supply:
Hot Water Supply:
Cabin Heating:
Gas:
Galley:
Salbon
Dirette
Bedroom:
Bathroom:

66' Semi Trad stern
2702 Lewitt
2702 Lewitt
28100-RKitchen-Bathroom - Bedroom
2810-RKitchen-Bathroom - Bedroom
2810-RKitchen-Bathroom - Bedroom
2810-RKitchen-Bathroom - Bedroom
2810-RKitchen-Bathroom - Bedroom
2810-RKitchen-Bathroom
2810-RKITCHEN
2