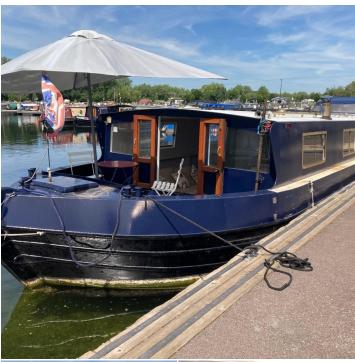

## **Take Five** 60' x 12' Wide beam

Price: £98,000

Description

Length/Boat Style: 60'x
Year Built: 2005
Hull By/ Fit out by: 15 Fi.
Layout stern to bow: Galle

30045 - copy available to view 1 x starter, 5 stellsure