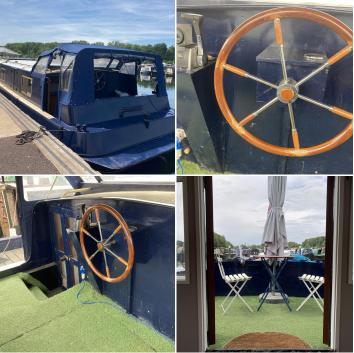

## **Take Five** 60' x 12' Wide beam

Price: £98,000

Description

Length/Boat Style: 60'x
Year Built: 2005
Hull By/ Fit out by: 15 Fi.
Layout stern to bow: Galle

30045 - copy available to view 1 x starter, 5 stellsure