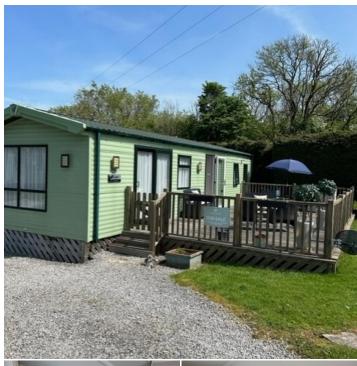

## Plot 58 - Willerby Canterbury

Price: £65,000

Description

The 38ft x 12ft, 2018, Willerby Canterbury is well presented with a modern spacious lounge, kitchen, diner providing the perfect living space for socialising with friends and family.

The guest bedroom has twin beds, a bedside table, overhead storage and a single wardrobe.

The family bathroom features a shower, toilet and wash basin.

The spacious deck area, is a perfect outdoor oasis designed for relaxation and entertainment. The open area can accommodate a variety of outdoor furniture providing you with the ultimate area for entertaining family and friends.