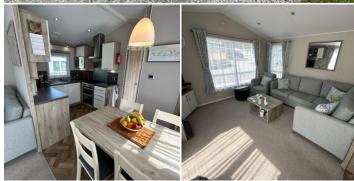

The kitchen lends itself to busy mealtimes, with plenty of storage space, in addition to a double oven with gas hob and integrated microwave. The dining table with 4 chairs is perfect for family meal times.

The open plan living room with large L-shaped sofa provides plenty of space to relax with family and friends.

The master bedroom is the perfect space for relaxation, with ample storage provided above the king size bed, two bedside tables and a triple wardrobe. In addition, there is a small dressing table complete with a wall mirror and stool. The master bedroom also has an en-suite with toilet and wash basin.