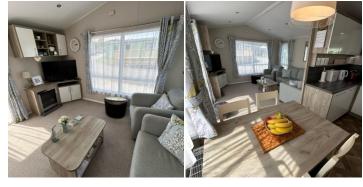

The kitchen lends itself to busy mealtimes, with plenty of storage space, in addition to a double oven with gas hob and integrated microwave. The dining table with 4 chairs is perfect for family meal times.

The open plan living room with large L-shaped sofa provides plenty of space to relax with family and friends.

The master bedroom is the perfect space for relaxation, with ample storage provided above the king size bed, two bedside tables and a triple wardrobe. In addition, there is a small dressing table complete with a wall mirror and stool. The master bedroom also has an en-suite with toilet and wash basin.