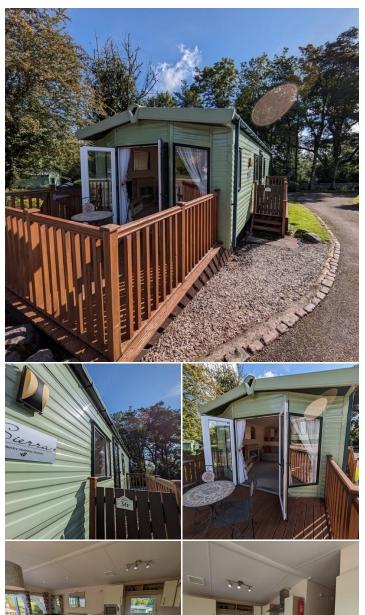

## Description

Introducing the 2014 Willerby Sierra, a charming and spacious 35ft x 12ft holiday home that promises a delightful retreat for those seeking the perfect holiday escape. Nestled amidst picturesque surroundings, this inviting abode offers all the comforts and amenities to make your holidays truly memorable.

Step inside, and you'll be greeted by an open-plan layout that seamlessly combines the lounge, kitchen, and dining area. The design fosters a warm and welcoming ambience, creating the ideal space for relaxation, socialising, and preparing delicious meals with your loved ones.

Beyond the cosy interior lies the private deck, a tranquil outdoor space perfect for entertaining and basking in the refreshing natural surroundings. Whether you want to enjoy a morning cup of coffee, host a barbecue with friends, or simply take in the breathtaking views, this deck provides the ideal setting.